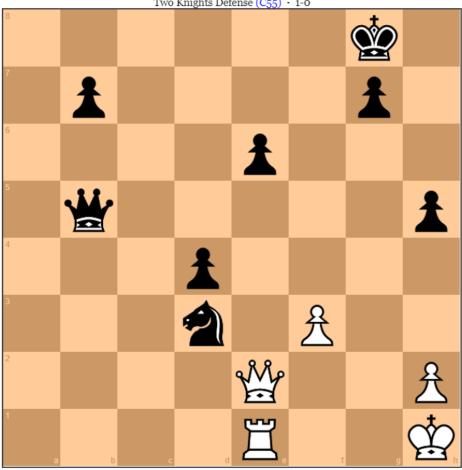

## 2. White to play. Hint: Pin and win.

Magnus Carlsen VS Daniil Dubov Opera Euro Rapid (2021) (rapid), chess24.com INT, rd 1, Feb-09 Two Knights Defense (C55) · 1-0

3. Black to play. Hint: Put white in "zugzwang"...