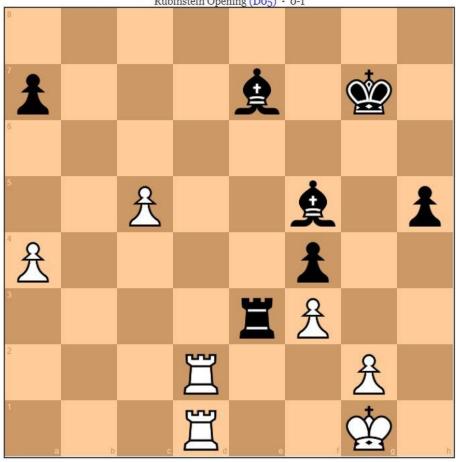

6. Black to play. After Bxc5 Rd5, is this fork of the bishops an issue for black?

Matthias Bluebaum VS Magnus Carlsen
Opera Euro Rapid (2021) (rapid), chess24.com INT, rd 3, Feb-06
Rubinstein Opening (Do5) · 0-1