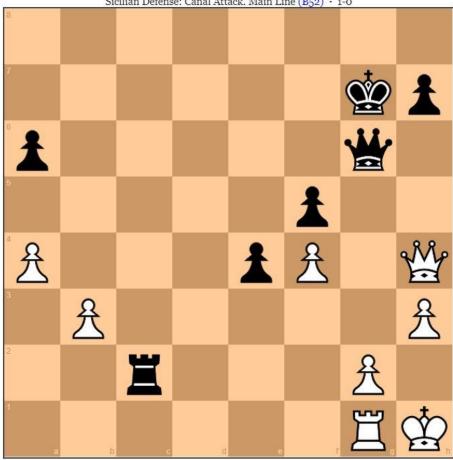

**Wesley So** VS **Magnus Carlsen**Opera Euro Rapid (2021) (*rapid*), chess24.com INT, rd 1, Feb-06
Sicilian Defense: Canal Attack. Main Line (B52) · 1-0

## 5. White to play. Hint: Exploit the black K & Q placement...

Wesley So VS Magnus Carlsen
Opera Euro Rapid (2021) (rapid), chess24.com INT, rd 1, Feb-06
Sicilian Defense: Canal Attack. Main Line (B52) · 1-0