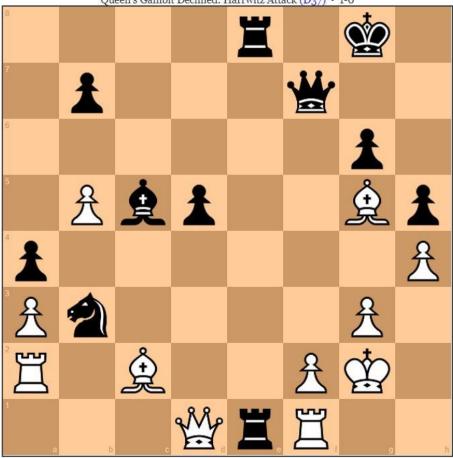

## 8. White to play. Black just played Re8? What did black miss?

Magnus Carlsen VS Hikaru Nakamura
Opera Euro Rapid (2021) (rapid), chess24.com INT, rd 10, Feb-07
Queen's Gambit Declined: Harrwitz Attack (D37) · 1-0