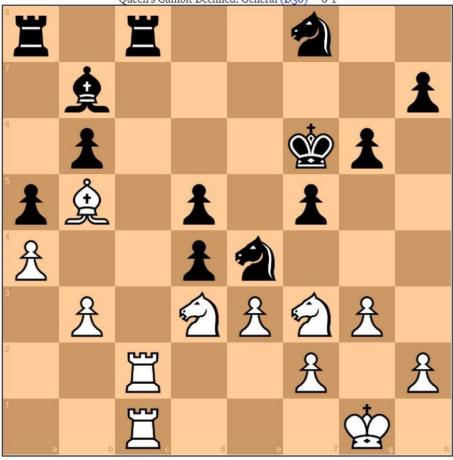

9. White to play. Hint: GM Gujrathi played Nxp here and went on to lose. What was the knockout (instead of Nxp) that he missed?

Vidit Santosh Gujrathi VS Magnus Carlsen
Opera Euro Rapid (2021) (rapid), chess24.com INT, rd 11, Feb-08
Queen's Gambit Declined: General (D30) · 0-1