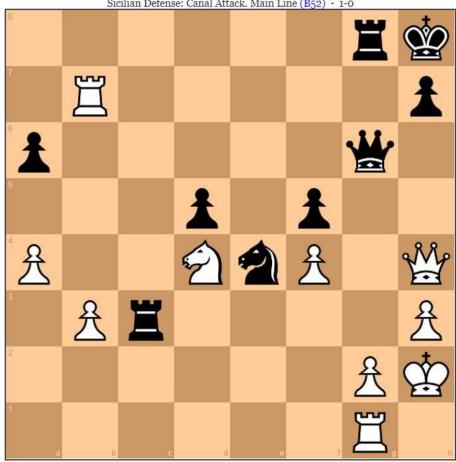

**Wesley So** VS **Magnus Carlsen**Opera Euro Rapid (2021) (*rapid*), chess24.com INT, rd 1, Feb-06
Sicilian Defense: Canal Attack. Main Line (B52) · 1-0

## 5. White to play. Hint: Exploit the black K & Q placement...

Wesley So VS Magnus Carlsen
Opera Euro Rapid (2021) (rapid), chess24.com INT, rd 1, Feb-06
Sicilian Defense: Canal Attack. Main Line (B52) · 1-0