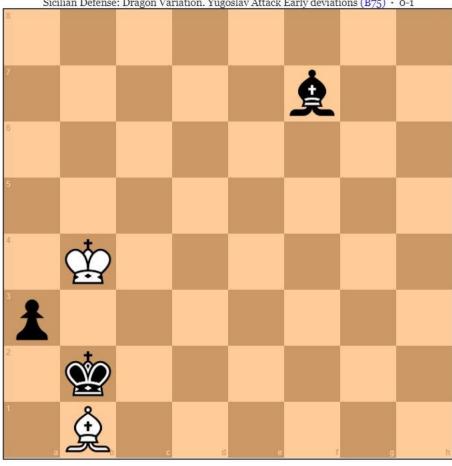

**Leinier Dominguez Perez** VS **Magnus Carlsen**Opera Euro Rapid (2021) (*rapid*), chess24.com INT, rd 5, Feb-06
Sicilian Defense: Dragon Variation. Yugoslav Attack Early deviations (B75) · 0-1

4. White to play. Hint: Forced entry...