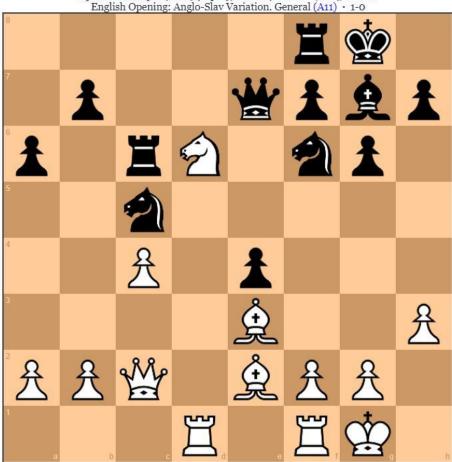

## Magnus Carlsen Opera Euro Rapid Puzzle Sheet (February 2021)

Coach M's Tip: If a puzzle position is proving too difficult, then set this position up on a physical chess board. After you've formulated your solutions for each position, you can check your work by setting up the game position in an analysis board in chess.com and then switching on the chess engine.

1. White to play. Hint: Cement your knight on d6...





## 2. White to play. Hint: Pin and win.

Magnus Carlsen VS Daniil Dubov Opera Euro Rapid (2021) (rapid), chess24.com INT, rd 1, Feb-09 Two Knights Defense (C55) · 1-0



3. Black to play. Hint: Put white in "zugzwang"...

**Leinier Dominguez Perez** VS **Magnus Carlsen**Opera Euro Rapid (2021) (*rapid*), chess24.com INT, rd 5, Feb-06
Sicilian Defense: Dragon Variation. Yugoslav Attack Early deviations (B75) · 0-1



4. White to play. Hint: Forced entry...

**Wesley So** VS **Magnus Carlsen**Opera Euro Rapid (2021) (*rapid*), chess24.com INT, rd 1, Feb-06
Sicilian Defense: Canal Attack. Main Line (B52) · 1-0



## 5. White to play. Hint: Exploit the black K & Q placement...

Wesley So VS Magnus Carlsen
Opera Euro Rapid (2021) (rapid), chess24.com INT, rd 1, Feb-06
Sicilian Defense: Canal