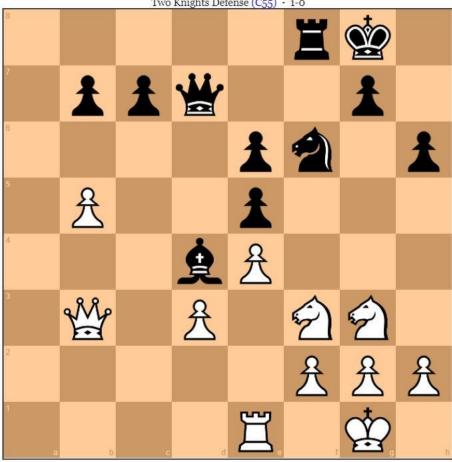

## 2. White to play. Hint: Pin and win.

Magnus Carlsen VS Daniil Dubov Opera Euro Rapid (2021) (rapid), chess24.com INT, rd 1, Feb-09 Two Knights Defense (C55) · 1-0

3. Black to play. Hint: Put white in "zugzwang"...

## 10. White to play. Hint: Use the pin...

Magnus Carlsen VS Daniil Dubov
Opera Euro Rapid (2021) (rapid), chess24.com INT, rd 1, Feb-09
Two Knights Defense (C55) · 1-0