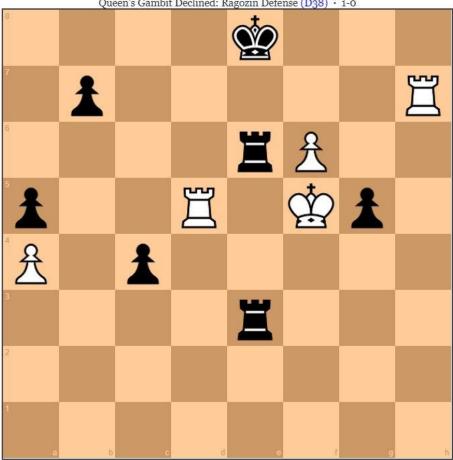

# 7. White to play. How to force mate?

Magnus Carlsen VS Levon Aronian
Opera Euro Rapid (2021) (rapid), chess24.com INT, rd 2, Feb-06
Queen's Gambit Declined: Ragozin Defense (D38) · 1-0