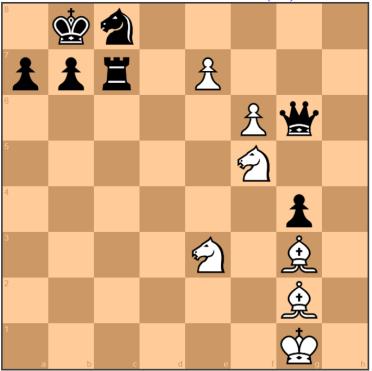

# 4. White to play. Force the win.

5. White to play. Find the most convincing sequence.

Maxime Vachier-Lagrave VS Richard Rapport
GCT St. Louis Rapid & Blitz (2019) (rapid), St Louis, MO USA, rd 3, Aug-10
French Defense: Advance Variation. Main Line (CO2) • 1-0