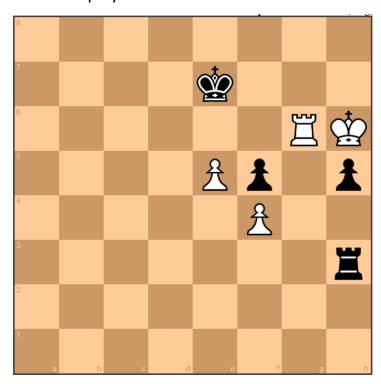

# 4. White to play. Force the win.

5. White to play. Find the most convincing sequence.

Maxime Vachier-Lagrave VS Richard Rapport
GCT St. Louis Rapid & Blitz (2019) (rapid), St Louis, MO USA, rd 3, Aug-10
French Defense: Advance Variation. Main Line (CO2) • 1-0