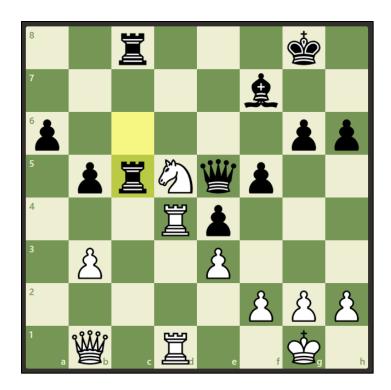

## 3. Find white's most convincing line of play.

**Ding Liren** VS **Magnus Carlsen**GCT St. Louis Rapid & Blitz (2019) (*rapid*), St Louis, MO USA, rd 1, Aug-10 Queen's Gambit Declined: Ragozin Defense. Vienna Variation (D39) • 1-0