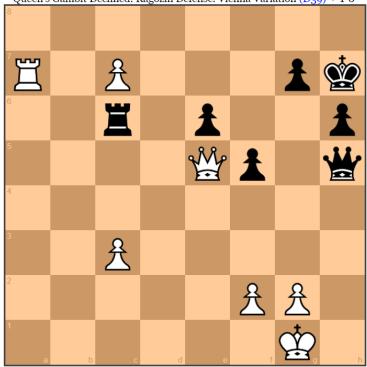

# 4. White to play. Force the win.

5. White to play. Find the most convincing sequence.

Maxime Vachier-Lagrave VS Richard Rapport
GCT St. Louis Rapid & Blitz (2019) (rapid), St Louis, MO USA, rd 3, Aug-10
French Defense: Advance Variation. Main Line (CO2) • 1-0