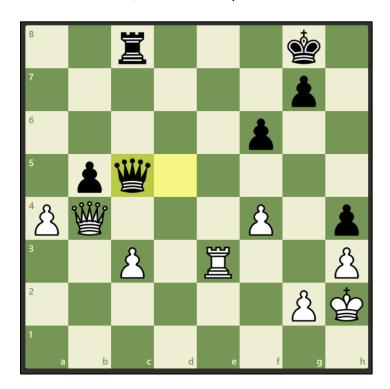

## St Louis Rapid, Blitz + Sinquefield Cup Positions 2019

1. White to move, what is the problem with black's offer to trade queens?

2. Black just captured a pawn on c5. Exploit this error.