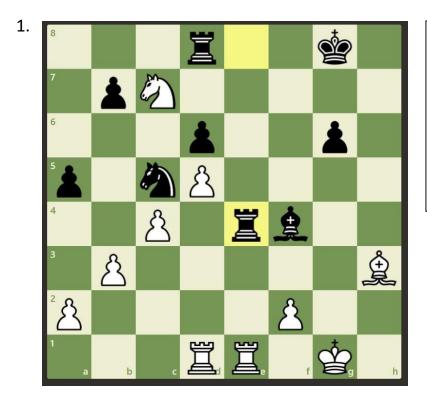

Choose from:

(a) Ne6

(b) RxR

(c) Be6+

(d) f3

(e) Kf1

- (a) Nxe
- (b) Rdh8
- (c) Rg5+
- (d) Kc7
- (e) Re8

- (a) h5
- (b) gxf
- (c) Qb6+
- (d) NxB
- (e) b5

# Solutions:

| 1. | Choose from:                                                              |
|----|---------------------------------------------------------------------------|
|    | (a) Ne6                                                                   |
|    | (b) RxR! +1 Cleanest kill. After NxR, Ne6 forks B and R winning material. |
|    | (c) Be6+                                                                  |
|    | (d) f3                                                                    |
|    | (e) Kf1                                                                   |
|    |                                                                           |