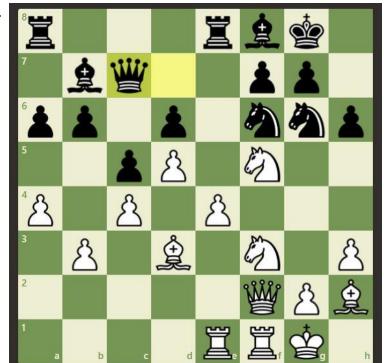

- (a) Bf3
- (b) Bd3
- (c) h4
- (d) Rf6
- (e) Qf4

- (a) a6
- (b) Ref8
- (c) Rxp
- (d) h5
- (e) b6

- (a) Qa4+
- (b) QxQ+
- (c) Qc2
- (d) Nd2
- (e) Bf4

- (a) Be2
- (b) Qe2
- (c) BxN
- (d) g6
- (e) Bc2

- (a) Rb8
- (b) Qc6
- (c) Nb8
- (d) h6
- (e) Qb5