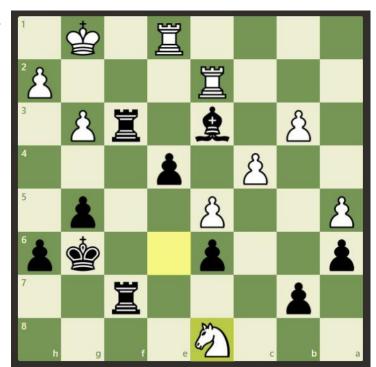

- (a) Nxh+
- (b) g4
- (c) Nxd
- (d) Bxd
- (e) e5

- (a) Rd7
- (b) Re7
- (c) Rc7
- (d) Rf7f6
- (e) Rf1+