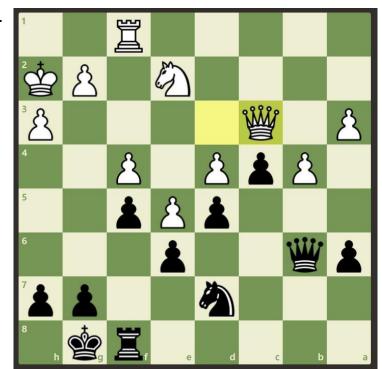

- (a) Bf3
- (b) Bd3
- (c) h4
- (d) Rf6
- (e) Qf4

- (a) a6
- (b) Ref8
- (c) Rxp
- (d) h5
- (e) b6

- (a) Qa4+
- (b) QxQ+
- (c) Qc2
- (d) Nd2
- (e) Bf4

- (a) Be2
- (b) Qe2
- (c) BxN
- (d) g6
- (e) Bc2

- (a) Rb8
- (b) Qc6
- (c) Nb8
- (d) h6
- (e) Qb5