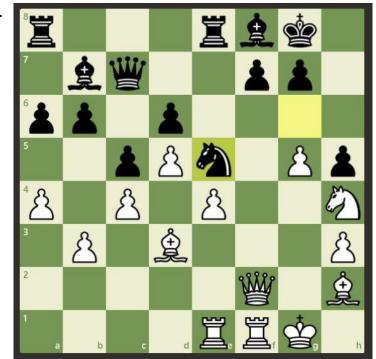

Choose from:

(a) Ne6

(b) RxR

(c) Be6+

(d) f3

(e) Kf1

- (a) Nxe
- (b) Rdh8
- (c) Rg5+
- (d) Kc7
- (e) Re8

- (a) h5
- (b) gxf
- (c) Qb6+
- (d) NxB
- (e) b5