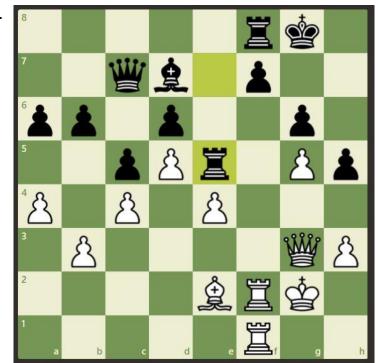

- (a) Bf3
- (b) Bd3
- (c) h4
- (d) Rf6
- (e) Qf4

- (a) a6
- (b) Ref8
- (c) Rxp
- (d) h5
- (e) b6

- (a) Qa4+
- (b) QxQ+
- (c) Qc2
- (d) Nd2
- (e) Bf4

- (a) Be2
- (b) Qe2
- (c) BxN
- (d) g6
- (e) Bc2

- (a) Rb8
- (b) Qc6
- (c) Nb8
- (d) h6
- (e) Qb5

Choose from:
(a) Nxe
(b) Rh8
(c) Rg5++1 Picks up at least two pawns.
(d) Kc7
(e) Re8

| 3. | Choose from:                                                 |
|----|--------------------------------------------------------------|
|    | (a) h4                                                       |
|    | (b) gxf                                                      |
|    | (c) Qb6+ +1 Smother mates or wins large amounts of material. |
|    | (d) NxB                                                      |
|    | (e) b5                                                       |
|    |                                                              |
|    |                                                              |
|    |                                                              |
|    |                                                              |
| 4. | Choose from:                                                 |
|    | (a) Bf3                                                      |
|    | (b) Bd3                                                      |
|    | (c) h4                                                       |
|    | (d) Rf6 +1 Gives some practical chances.                     |
|    | (e) Qf4                                                      |
|    |                                                              |
|    |                                                              |
|    |                                                              |
| 5. | Choose from:                                                 |
|    | (a) a6                                                       |
|    | (b) Ref8 +1 Sets up infiltration on the f-file.              |
|    |                                                              |
|    | (c) Rxp                                                      |
|    | (c) Rxp (d) h5                                               |