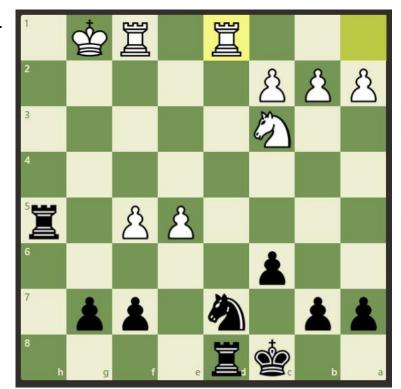

Choose from:

(a) Ne6

(b) RxR

(c) Be6+

(d) f3

(e) Kf1

- (a) Nxe
- (b) Rdh8
- (c) Rg5+
- (d) Kc7
- (e) Re8

- (a) h5
- (b) gxf
- (c) Qb6+
- (d) NxB
- (e) b5

Choose from:
(a) Nxe
(b) Rh8
(c) Rg5++1 Picks up at least two pawns.
(d) Kc7
(e) Re8

| 3. | Choose from:                                                 |
|----|--------------------------------------------------------------|
|    | (a) h4                                                       |
|    | (b) gxf                                                      |
|    | (c) Qb6+ +1 Smother mates or wins large amounts of material. |
|    | (d) NxB                                                      |
|    | (e) b5                                                       |
|    |                                                              |
|    |                                                              |
|    |                                                              |
|    |                                                              |
| 4. | Choose from:                                                 |
|    | (a) Bf3                                                      |
|    | (b) Bd3                                                      |
|    | (c) h4                                                       |
|    | (d) Rf6 +1 Gives some practical chances.                     |
|    | (e) Qf4                                                      |
|    |                                                              |
|    |                                                              |
|    |                                                              |
| 5. | Choose from:                                                 |
|    | (a) a6                                                       |
|    | (b) Ref8 +1 Sets up infiltration on the f-file.              |
|    |                                                              |
|    | (c) Rxp                                                      |
|    | (c) Rxp (d) h5                                               |