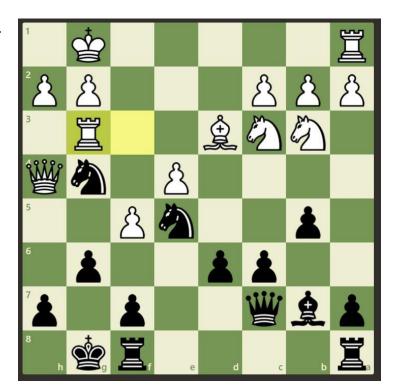

- (a) Bf3
- (b) Bd3
- (c) h4
- (d) Rf6
- (e) Qf4

- (a) a6
- (b) Ref8
- (c) Rxp
- (d) h5
- (e) b6

- (a) Qa4+
- (b) QxQ+
- (c) Qc2
- (d) Nd2
- (e) Bf4

- (a) Be2
- (b) Qe2
- (c) BxN
- (d) g6
- (e) Bc2

- (a) Rb8
- (b) Qc6
- (c) Nb8
- (d) h6
- (e) Qb5

Choose from:
(a) Nxe
(b) Rh8
(c) Rg5++1 Picks up at least two pawns.
(d) Kc7
(e) Re8

| 3. | Choose from:                                                 |
|----|--------------------------------------------------------------|
|    | (a) h4                                                       |
|    | (b) gxf                                                      |
|    | (c) Qb6+ +1 Smother mates or wins large amounts of material. |
|    | (d) NxB                                                      |
|    | (e) b5                                                       |
|    |                                                              |
|    |                                                              |
|    |                                                              |
|    |                                                              |
| 4. | Choose from:                                                 |
|    | (a) Bf3                                                      |
|    | (b) Bd3                                                      |
|    | (c) h4                                                       |
|    | (d) Rf6 +1 Gives some practical chances.                     |
|    | (e) Qf4                                                      |
|    |                                                              |
|    |                                                              |
|    |                                                              |
| 5. | Choose from:                                                 |
|    | (a) a6                                                       |
|    | (b) Ref8 +1 Sets up infiltration on the f-file.              |
|    |                                                              |
|    | (c) Rxp                                                      |
|    | (c) Rxp (d) h5                                               |